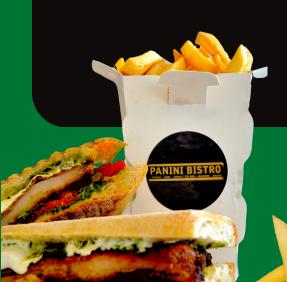

#### SAMPLER PLATTERS

SMALL \$59.95 (FEEDS 8-10) LARGE \$99.95 (FEEDS 12-15)

- MOZZARELLA STICKS ONION RINGS
- CHICKEN WINGS RICE BALLS
- SANTA FE EGGROLLS