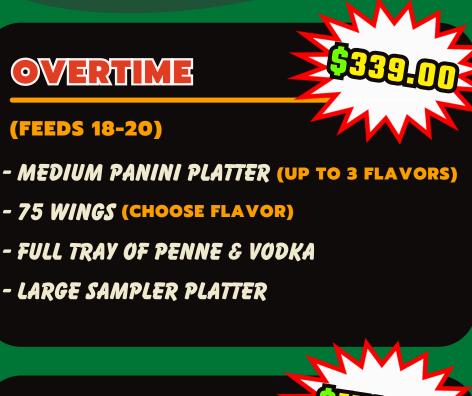

(FEEDS 18-20)

- MEDIUM PANINI PLATTER (UP TO 3 FLAVORS)
- 75 WINGS (CHOOSE FLAVOR)
- LARGE SAMPLER PLATTER