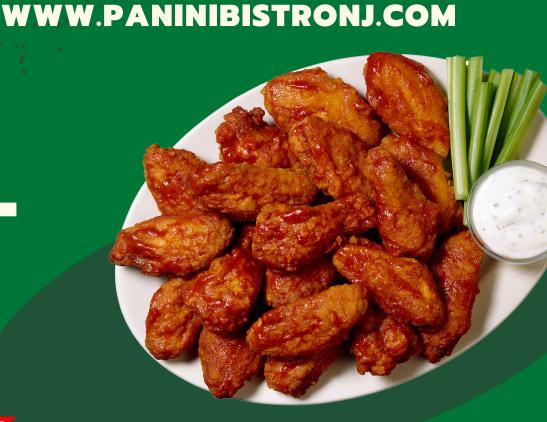

#### FRST DOWN

(FEEDS 8-10)

**WWW.PANINIBISTRONJ.COM** 

- 25 WINGS (CHOOSE FLAVOR)
- HALF TRAY OF FRENCH FRIES

#### SECOND DOWN

(FEEDS 8-10)

- 25 WINGS (CHOOSE FLAVOR)
- HALF TRAY OF FRENCH FRIES

#### FOURTH DOWN

(FEEDS 12-15)

- MEDIUM PANINI PLATTER (UP TO 3 FLAVORS)
- 75 WINGS (CHOOSE FLAVOR)
- HALF TRAY OF POTATO SALAD OR COLESLAW

MORE OPTIONS